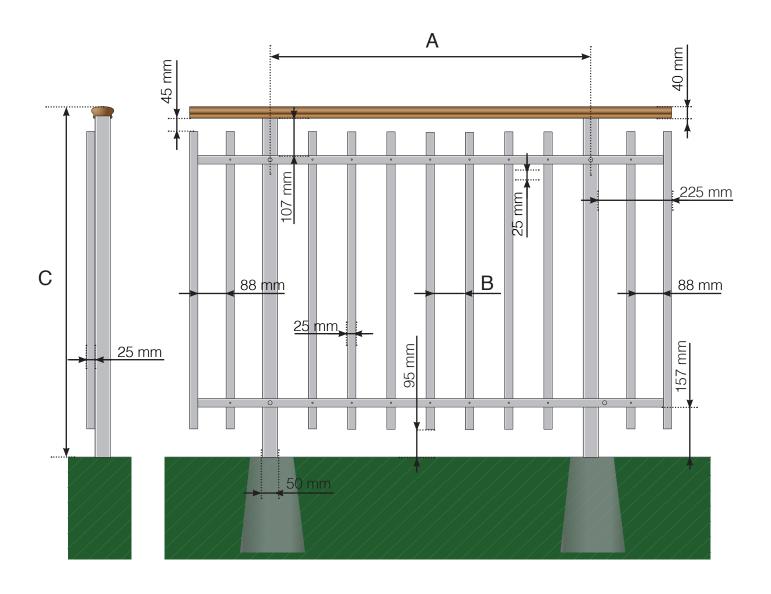

## **DETAILED MEASUREMENTS**

ALUMINIUM FENCE ON PLINTH TOP-MOUNTED DESIGN VARIANT 2 STANDARD INTERMEDIARY RAIL AND CROSSBAR MADE OF ALUMINIUM

- A The c/c dimensions of the posts depend on the length of the sides and the number of sections
- B The spaces between the vertical bars depend on the design choice and the width of the section
- C Total height of the railing