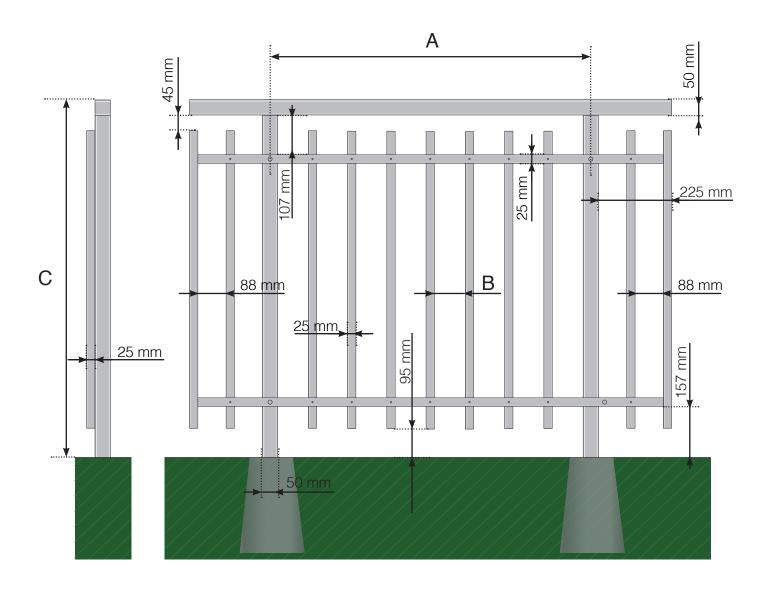

## **DETAILED MEASUREMENTS**

ALUMINIUM FENCE ON PLINTH DESIGN VARIANT 2 STANDARD INTERMEDIARY RAIL AND CROSSBAR IN WOOD

- A The c/c dimensions of the posts depend on the length of the sides and the number of sections
- B The spaces between the vertical bars depend on the design choice and the width of the section
- C Total height of the railing