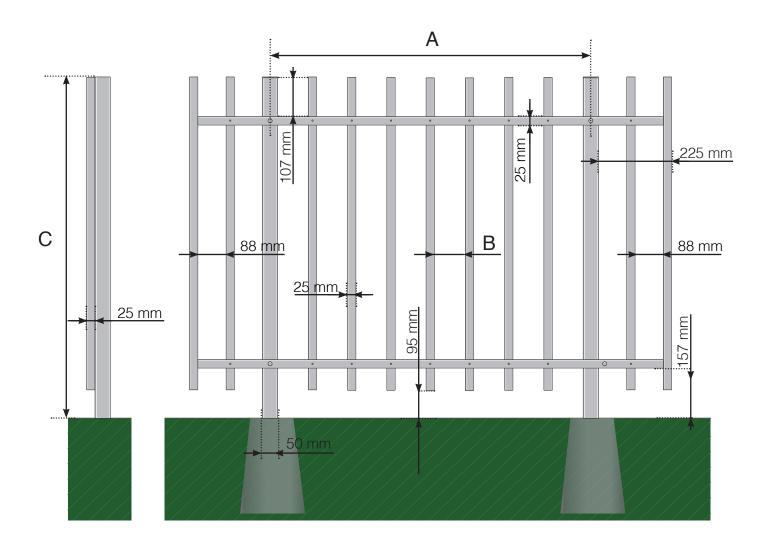

## **DETAILED MEASUREMENTS**

ALUMINIUM FENCE ON PLINTH DESIGN VARIANT 2 STANDARD INTERMEDIARY

- A The c/c dimensions of the posts depend on the length of the sides and the number of sections
- B The spaces between the vertical bars depend on the design choice and the width of the section
- C Total height of the railing