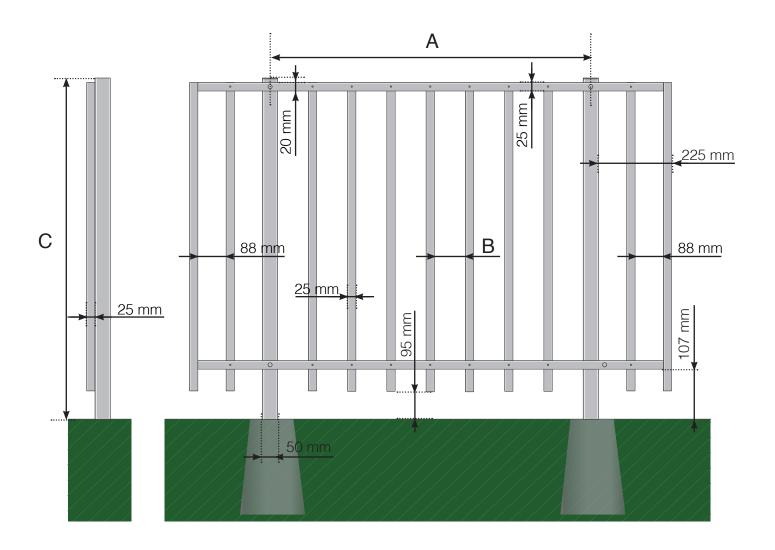

## **DETAILED MEASUREMENTS**

ALUMINIUM FENCE ON PLINTH DESIGN VARIANT 2 UPPER INTERMEDIARY

- A The c/c dimensions of the posts depend on the length of the sides and the number of sections
- B The spaces between the vertical bars depend on the design choice and the width of the section
- C Total height of the railing