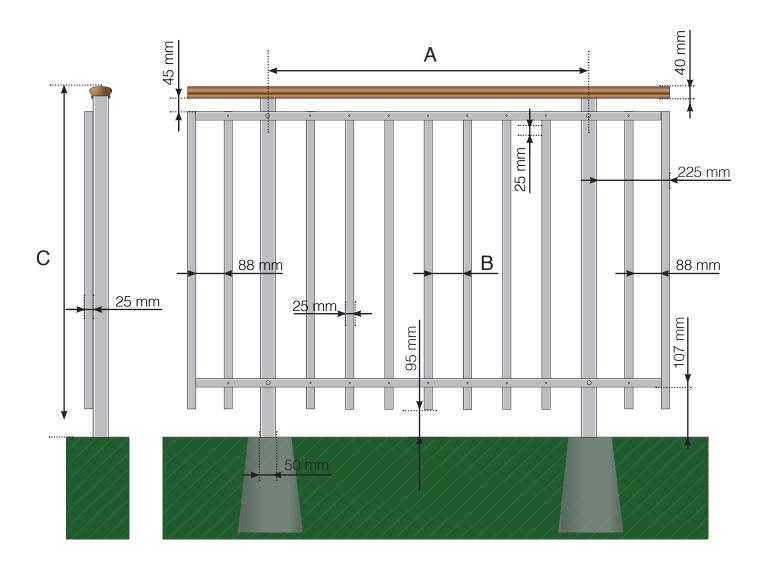

## **DETAILED MEASUREMENTS**

ALUMINIUM FENCE ON PLINTH DESIGN VARIANT 2 UPPER INTERMEDIARY RAIL AND CROSSBAR MADE OF WOOD

- A The c/c dimensions of the posts depend on the length of the sides and the number of sections
- B The spaces between the vertical bars depend on the design choice and the width of the section
- C Total height of the railing