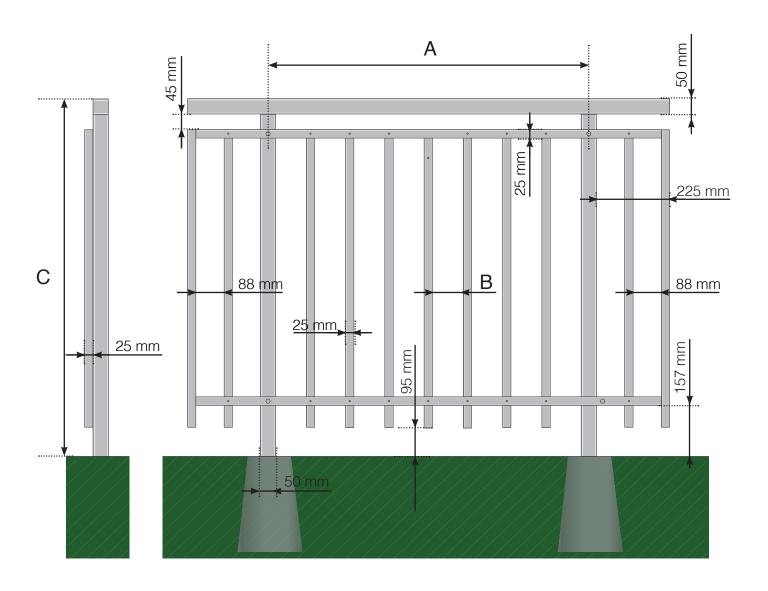

## **DETAILED MEASUREMENTS**

ALUMINIUM FENCE ON PLINTH DESIGN VARIANT 2
UPPER INTERMEDIARY RAIL AND CROSSBAR IN ALUMINIUM

- A The c/c dimensions of the posts depend on the length of the sides and the number of sections
- B The spaces between the vertical bars depend on the design choice and the width of the section
- C Total height of the railing